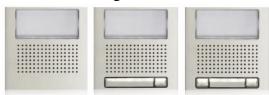

### The kit components:

An audio grille module

**PLUS** 

OR

Double button module

1 x **N6001** assembling set for 1-2 button panel

1x **N6002** assembling set for 3-12 button panel

AS REQUIRED FOR KIT