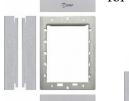

## Nexa Audio KIT

This kit has a 1.8mm extruded aluminium door panel of modular design. Designed for ease of installation with internal modules connected through flat cables and pre-wired buttons. The information window is manufactured in polycarbonate with steady illumination at the door panel through white LED's.

### The kit components:

An audio grille module

**PLUS** 

OR

Double button module

1 x **N6001** assembling set for 1-2 button panel

1x **N6002** assembling set for 3-12 button panel

AS REQUIRED FOR KIT