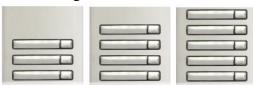

### The kit components:

An audio grille module

**PLUS** 

OR

Double button module

1 x **N6001** assembling set for 1-2 button panel

1x **N6002** assembling set for 3-12 button panel

AS REQUIRED FOR KIT