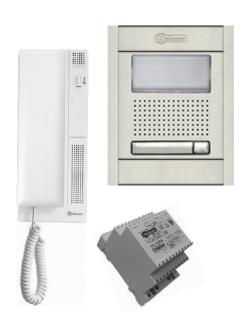

## Nexa Audio KIT

This kit has a 1.8mm extruded aluminium door panel of modular design. Designed for ease of installation with internal modules connected through flat cables and pre-wired buttons. The information window is manufactured in polycarbonate with steady illumination at the door panel through white LED's.

Kit features: The speech amplifier module supplied is for a single entrance installation. The kit is supplied with a basic handset: model T-500. A surface mounting handset in white colour ABS finish, with multiple fixing points. The handset has an electronic call and a lock release button.

Kits are supplied with 1 handset per apartment.

Use 12Va.c. lock release - not supplied.

Kits are designed and supplied for connection with a 4+n installation Kits come as standard with a flush mounting panel. Other connection and mounting options available.