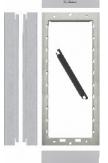

Kits are supplied with 1 handset per apartment.

Use 12Va.c. lock release - not supplied.

Kits are designed and supplied for connection with a 4+n installation Kits come as standard with a flush mounting panel. Other connection and mounting options available.

### The kit components:

An audio grille module

**PLUS** 

OR

Double button module

1 x **N6001** assembling set for 1-2 button panel

1x **N6002** assembling set for 3-12 button panel

AS REQUIRED FOR KIT