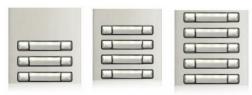

Kits are assembled using the fewest number of modules possible.

#### 1-2 way flush kit dimensions:

External panel :134mm x 156mm Backbox: 99mm x 136mm x 40mm

#### 3-12 way flush kit dimensions:

External panel: 134mm x 258mm Backbox: 99mm x 238mm x 56mm