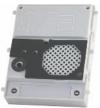

## Nexa Audio KIT

This kit has a 1.8mm extruded aluminium door panel of modular design. Designed for ease of installation with internal modules connected through flat cables and pre-wired buttons. The information window is manufactured in polycarbonate with steady illumination at the door panel through white LED's.

### The kit components:

An audio grille module

**PLUS** 

OR

Double button module

1 x **N6001** assembling set for 1-2 button panel

1x **N6002** assembling set for 3-12 button panel

AS REQUIRED FOR KIT