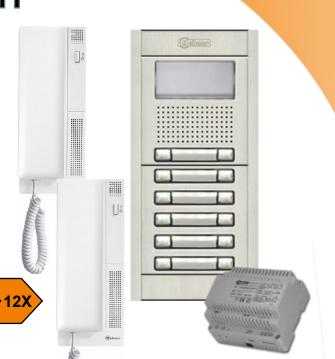

Kits are supplied with 1 handset per apartment.

Use 12Va.c. lock release - not supplied.

Kits are designed and supplied for connection with a 4+n installation Kits come as standard with a flush mounting panel. Other connection and mounting options available.

**→**/GolmarSystemsUK

**Sales@golmarsystems.com Sales@golmarsystems.com** 

133 High Road, New Southgate, London N11 1PP

**Q** 020 8368 1935

www.golmarsystems.com

Up to two additional handsets; T-500 or T-502 (with additional pushbutton) can be used in the same apartment without additional power supplies.

#### 3-12 way flush kit dimensions:

External panel: 134mm x 258mm Backbox: 99mm x 238mm x 56mm