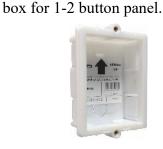

#### 1-2 way flush kit dimensions:

External panel :134mm x 156mm Backbox: 99mm x 136mm x 40mm

1 x NCEV-90CS flush back

1 x NCEV-90C flush back box for 3-12 button panel.

1 x **EL655** single door audio module

4+n installation

1 x **T-500** telephone with electronic call.

Qty as appropriate

- (1)/GolmarSystemsUK
- **Sales@golmarsystems.com**
- 133 High Road, New Southgate, London N11 1PP
- **Q** 020 8368 1935
- www.golmarsystems.com